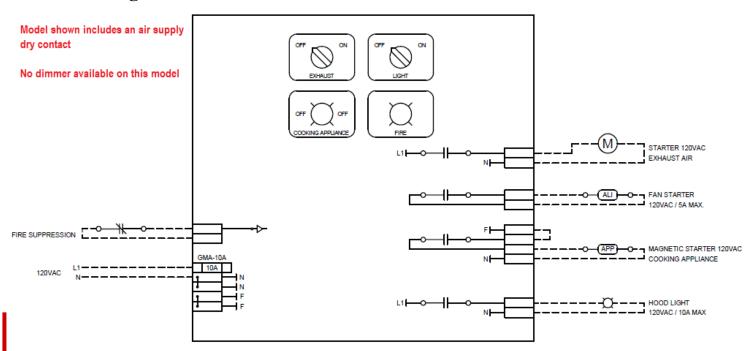

ding to NFPA 96

## Frequently requested options:

- Exhaust fan speed dimmer located inside the control panel
- Start/stop of the exhaust fan without modulation

| <b>Specifications</b> |                                             |
|-----------------------|---------------------------------------------|
| Installation          | Wall-mounted or embedded                    |
| Boitier               | Painted steel 16 MSG; gray polyester finish |
| Voltage               | 120V                                        |
| Amperage              | 15A                                         |
| Starndard             | Nema 4                                      |

Need a custom solution? Contact us!



## **Control Panel**

CC25 Series

### **Mecanical specifications**



## Wiring schematics



Need a custom solution? Contact us!