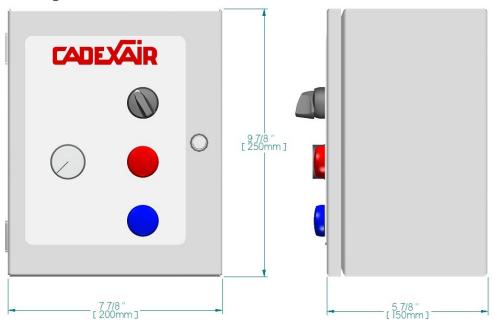

tection management according to NFPA 96

## Frequently requested options:

- Exhaust fan speed dimmer located inside the control panel
- Start/stop of the exhaust fan without modulation

| <b>Specifications</b> |                                             |
|-----------------------|---------------------------------------------|
| Installation          | Wall-mounted or embedded                    |
| Boitier               | Painted steel 16 MSG; gray polyester finish |
| Voltage               | 120V                                        |
| Amperage              | 15A                                         |
| Starndard             | Nema 4                                      |

Need a custom solution? Contact us!



## **Control Panel**

CC25 Series

### **Mecanical specifications**



## Wiring schematics



Need a custom solution? Contact us!