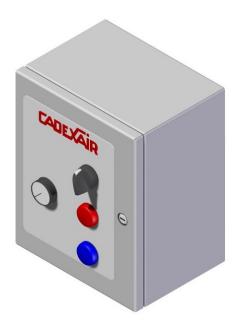

# Control Panel CC25 Series

#### This model includes:

- Start/Stop and manual modulation of the exhaust fan
- Interruption and reset of cooking equipement
- Exhaust hood lights control
- Fire protection management according to NFPA 96